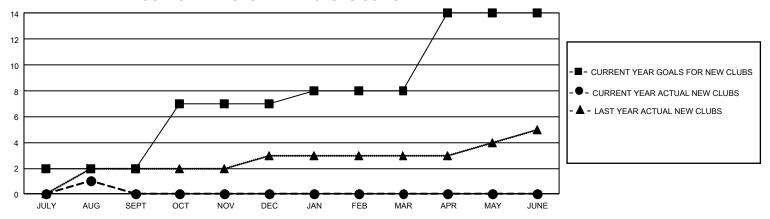

| 6             | JULY/AUG/SEP1         | Т 207                    | 346                     | 346                                                |
| OCT/NOV/DEC           | 15            | 0         | 0             | OCT/NOV/DEC           | 207                      | 0                       | 0                                                  |
| JAN/FEB/MAR           | 3             | 0         | 0             | JAN/FEB/MAR           | 205                      | 0                       | 0                                                  |
| APR/MAY/JUNE          | 18            | 0         | 0             | APR/MAY/JUNE          | 237                      | 0                       | 0                                                  |

## GOALS AND ACTUAL NEW CLUBS CUMULATIVE



## GOALS AND ACTUAL MEMBERS CUMULATIVE



| DROPPED CLUBS: 6 |     | 132 CLUBS OF 557 ADDED 1<br>OR MORE NEW MEMBERS | GENDER DISTRIBUTION                   |                |  |
|------------------|-----|-------------------------------------------------|---------------------------------------|----------------|--|
|                  |     |                                                 | MALE                                  | 8,136 (65.62%) |  |
|                  |     |                                                 | FEMALE                                | 4,263 (34.38%) |  |
| DROPPED MEMBERS  |     |                                                 | NON BINARY                            | 0 (0.00%)      |  |
| DECEASED         | 45  |