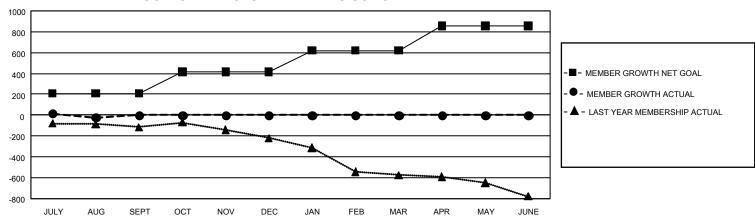

## GOALS AND ACTUAL MEMBERS CUMULATIVE

| DROPPED CLUBS: 6 |     | 132 CLUBS OF 557 ADDED 1<br>OR MORE NEW MEMBERS | GENDER DISTRIBUTION                   |                |  |
|------------------|-----|-------------------------------------------------|---------------------------------------|----------------|--|
|                  |     |                                                 | MALE                                  | 8,136 (65.62%) |  |
|                  |     |                                                 | FEMALE                                | 4,263 (34.38%) |  |
| DROPPED MEMBERS  |     |                                                 | NON BINARY                            | 0 (0.00%)      |  |
| DECEASED         | 45  |                                                 | PREFER NOT TO ANSWER                  | 0 (0.00%)      |  |
| CLUB CANCELLED   | 59  |                                                 | TOTAL FAMILY UNIT MEMBERS 2,395       |                |  |
| OTHER            | 242 | CLICK HERE FOR                                  | -,                                    |                |  |
| TOTAL            | 346 | CUMULATIVE MEMBERSHIP DATA                      | FAMILY MEMBERS PAYING HALF DUES 1,220 |                |  |